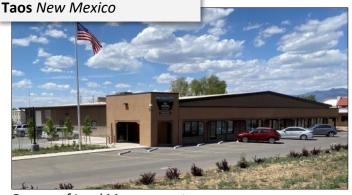

# **GSA Project Portfolio**

U.S. General Services Administration



Department of Agriculture

Project New construction | 23,521 SF

**Completion** In progress



Social Security Administration

Project Renovation | 8,362 SF

**Completion** In progress



Department of Justice

Project New Construction | 9,199 SF

Completion 2023



Bureau of Land Management

Project Renovation | 17,600 SF

**Completion** 2022

#### **Grand Junction** Colorado



Department of Agriculture

Project New construction | 7,700 SF

Completion 2021

### **Grand Rapids** *Michigan*



Social Security Administration ODAR

Project Renovation | 23,000 SF

Completion 2019

## **GSA Project Portfolio**

### U.S. General Services Administration

| Location            | Tenant                          | Project Type     | <b>Building Size</b> | Completion |
|---------------------|---------------------------------|------------------|----------------------|------------|
| Boulder CO          | Social Security Administration  | New Construction | 6,900 SF             | 2017       |
| Belle Fourche SD    | Bureau of Land Management       | New Constru