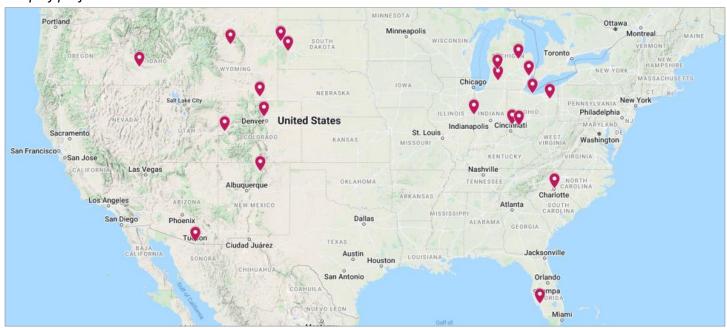

### Map of project sites

5003 Milan Road | Sandusky, Ohio 44870 | 800.416.4689 | 419.609.7000 | www.hoty.com